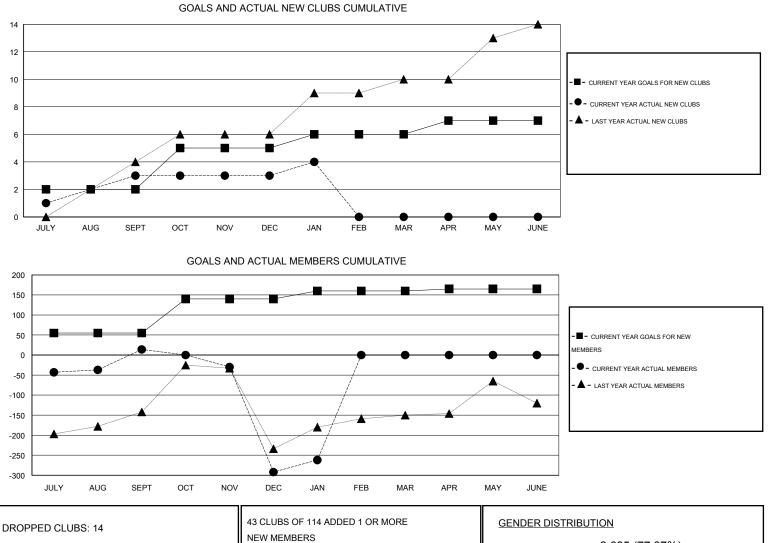

## GMT: SANGEETA JATIA

|               |                  | Clubs               |                            | Members                     |                       |                    |                       |                              |                             |  |
|---------------|------------------|---------------------|----------------------------|-----------------------------|-----------------------|--------------------|-----------------------|------------------------------|-----------------------------|--|
|               | RESU             | LTS FOR 2013-2014   |                            |                             | RESULTS FOR 2013-2014 |                    |                       |                              |                             |  |
| QUARTER       | NEW CLUB<br>GOAL | ACTUAL NEW<br>CLUBS | ACTUAL<br>DROPPED<br>CLUBS | ACTUAL NET<br>GAIN/<br>LOSS | QUARTER               | NEW MEMBER<br>GOAL | ACTUAL NEW<br>MEMBERS | ACTUAL<br>DROPPED<br>MEMBERS | ACTUAL NET<br>GAIN/<br>LOSS |  |
| JULY/AUG/SEPT | 2                | 3                   | 0                          | 3                           | JULY/AUG/SEPT         | 55                 | 191                   | 177                          | 14                          |  |
| OCT/NOV/DEC   | 3                | 0                   | 14                         | -14                         | OCT/NOV/DEC           | 85                 | 28                    | 334                          | -306                        |  |
| JAN/FEB/MAR   | 1                | 1                   | 0                          | 1                           | JAN/FEB/MAR           | 20                 | 52                    | 22                           | 30                          |  |
| APR/MAY/JUNE  | 1                | 0                   | 0                          | 0                           | APR/MAY/JUNE          | 5                  | 0                     | 0                            | 0                           |  |

| DROPPED CLUBS: 14 |     | 43 CLUBS OF 114 ADDED 1 OR MORE | GENDER DISTRIBUTION |                |     |
|-------------------|-----|---------------------------------|---------------------|----------------|-----|
|                   |     | NEW MEMBERS                     | MALE                | 2,685 (77.87%) |     |
|                   |     |                                 | FEMALE              | 763 (22.13%)   |     |
| DROPPED MEMBERS   |     |                                 |                     |                |     |
| DECEASED          | 7   | CLICK HERE FOR HEALTH           |                     |                |     |
| CLUB CANCELLED    | 236 | ASSESSMENT DATA                 | FAMILY UNIT MEMBERS | 1,851          |     |
| OTHER             | 290 |                                 | HEAD OF HOUSEHOLD   |                | 762 |
| TOTAL             | 533 |                                 | NON-HEAD OF HOUSEHO | 1,089          |     |
|                   |     |                                 | a •                 |                |     |